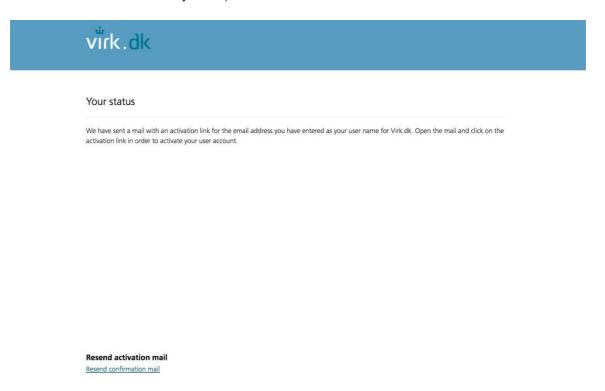

5. If you do not remember your password, press "forgot your password?"

6. If it is the first time you log in, please press "create user"

7. Fill in the information and press "create user account"

8. Open your e-mail and follow the activation link (some waiting time before the e-mail arrives may occur)