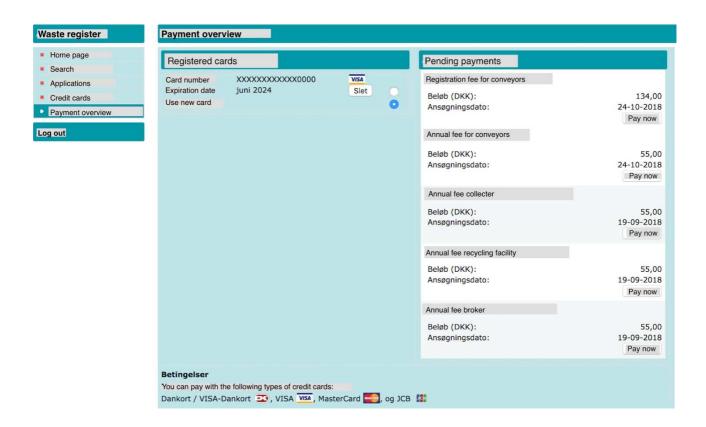

13. Choose the type of credit card you wish to register.

14. Type in your credit card information and press "save"

15. Go to payment overview to pay the pending registration and annual fees. The registration is now completed.

16. The company is registered in the Danish National Waste Register when all pending fees are paid. The company will also recieve receipts for the payments made, and digital proof of registration by email.