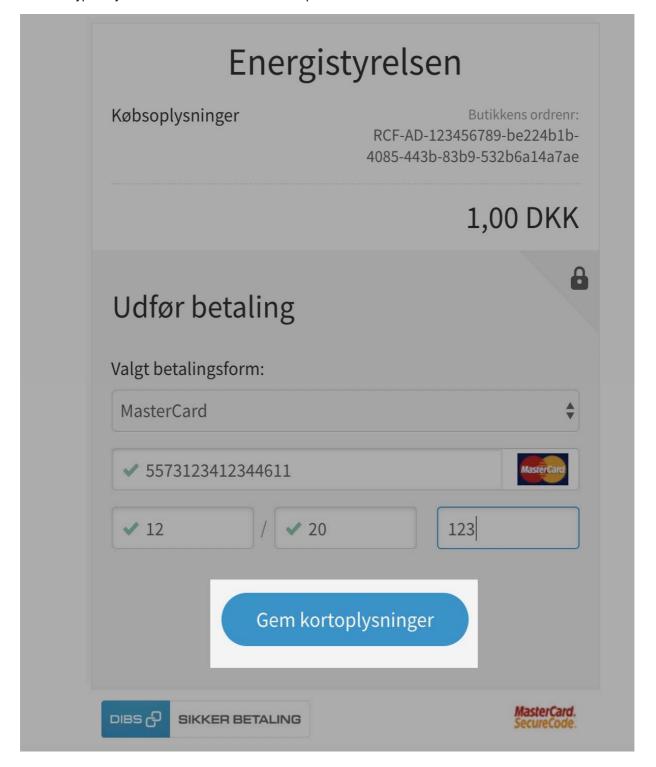

13. Choose the type of credit card you wish to register.

14. Type in your credit card information and press "save"

15. Go to payment overview to pay the pending registration and annual fees. The registration is now completed.