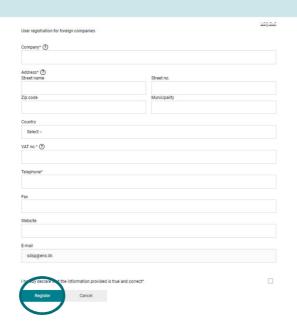

| Login         | <b>:= = -</b> (£     |
|---------------|----------------------|
| Email address |                      |
| Email address |                      |
| Password      |                      |
| Password      |                      |
|               | Forgot your password |
|               |                      |
| Log in        |                      |



5. If you do not remember your password, press "forgot your password?"



6. If it is the first time you log in, please press "create user"





7. Fill in the information and press "create user account"





8. Open your e-mail and follow the activation link (some waiting time before the e-mail arrives may occur)







9. Log in with your e-mail and chosen password





## 10. Fill in the information and press "Register"



## OBS: When typing in the VAT number DO NOT use the land code in the front





11. To successfully register your company please go to "Credit cards" and press "Register new card"



12. Allow the pop-up window





13. Choose the type of credit card you wish to register.





14. Type in your credit card information and press "save"





15. Go to payment overview to pay the pending registration and annual fees. The registration is now completed.



16. The company is registered in the Danish National Waste Register when all pending fees are paid. The company will also recieve receipts for the payments made, and digital proof of registration by email.