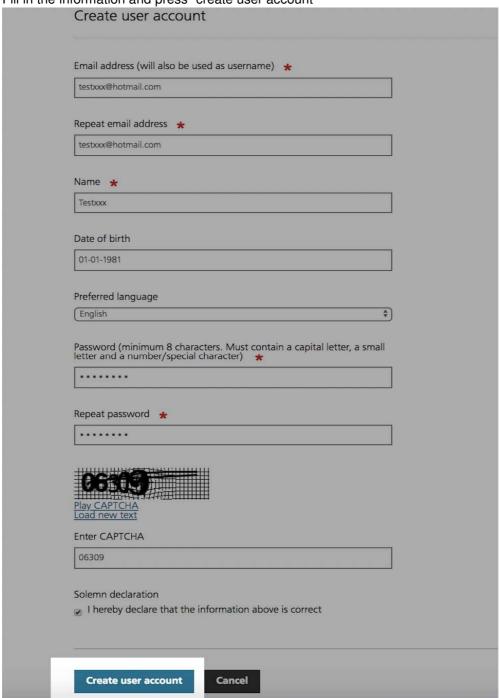

5. If you do not remember your password, press "forgot your password?"

6. If it is the first time you log in, please press "create user"

7. Fill in the information and press "create user account"

8. Open your e-mail and follow the activation link (some waiting time before the e-mail arrives may occur)