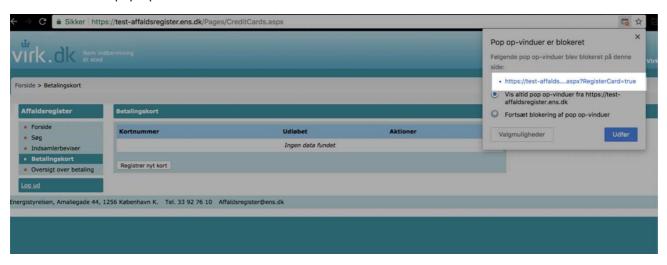

## OBS: When typing in the VAT number DO NOT use the land code in the front

11. To successfully register your company please go to "Credit cards" and press "Register new card"

12. Allow the pop-up window