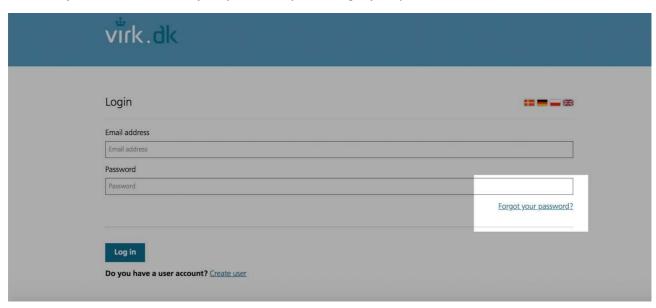

## virk.dk

| Login         | <b>:= = -</b> (£     |
|---------------|----------------------|
| Email address |                      |
| Email address |                      |
| Password      |                      |
| Password      |                      |
|               | Forgot your password |
|               |                      |
| Log in        |                      |

5. If you do not remember your password, press "forgot your password?"

6. If it is the first time you log in, please press "create user"

7. Fill in the information and press "create user account"

8. Open your e-mail and follow the activation link (some waiting time before the e-mail arrives may occur)