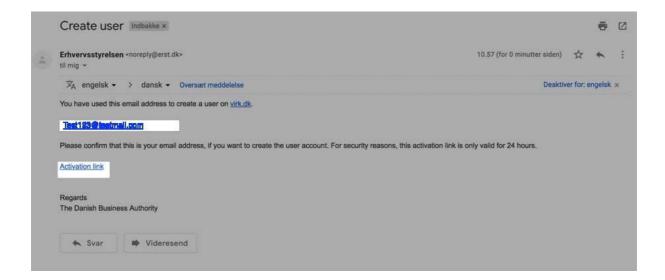

5. If you do not remember your password, press "forgot your password?"

6. If it is the first time you log in, please press "create user"

7. Fill in the information and press "create user account"

8. Open your e-mail and follow the activation link (some waiting time before the e-mail arrives may occur)