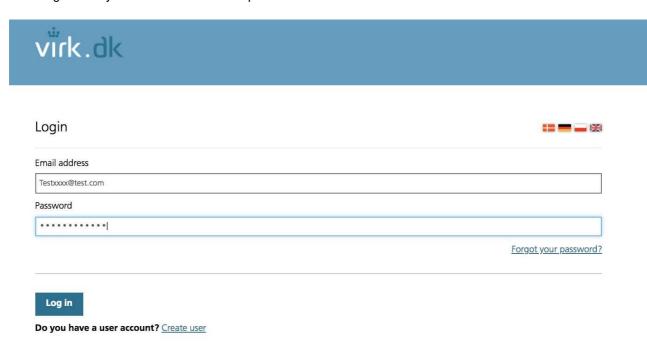

3. Scroll down and choose "Login for foreign companies".

4. Log in with email and password

If it is the first time you log in, see point 6 below.

9. Log in with your e-mail and chosen password