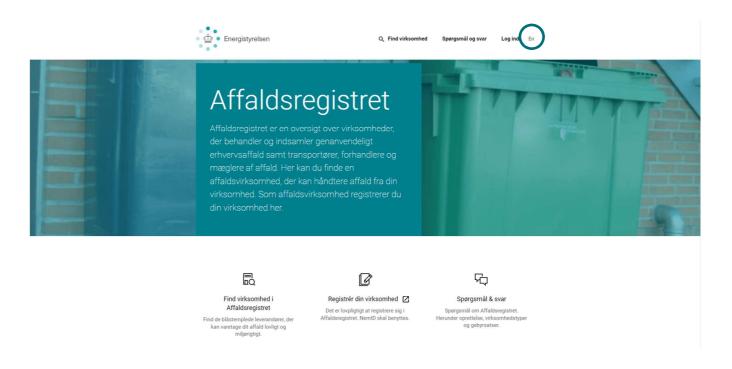

## Guide to registration in the Danish National Waste Register

- 1. Go to www.affaldsregister.ens.dk via your browser of choice.
- 2. Press "EN" in the top right corner for the English version of the website

3. Scroll down and choose "Login for foreign companies".

4. Log in with email and password

If it is the first time you log in, see point 6 below.