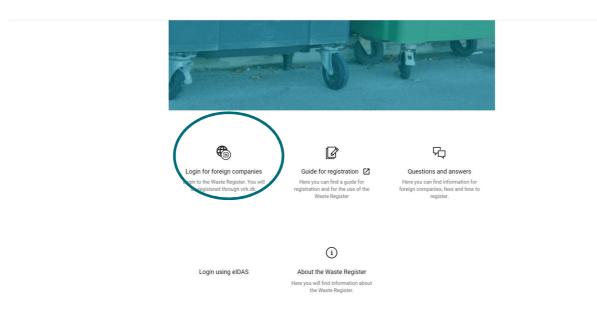

3. Scroll down and choose "Login for foreign companies".

4. Log in with email and password

If it is the first time you log in, see point 6 below.