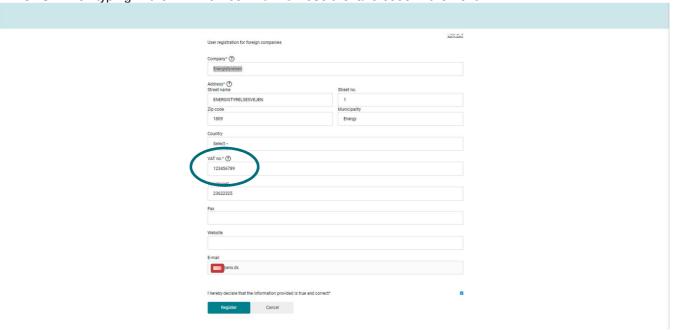

## 10. Fill in the information and press "Register"

## OBS: When typing in the VAT number DO NOT use the land code in the front

11. To successfully register your company please go to "Credit cards" and press "Register new card"

12. Allow the pop-up window