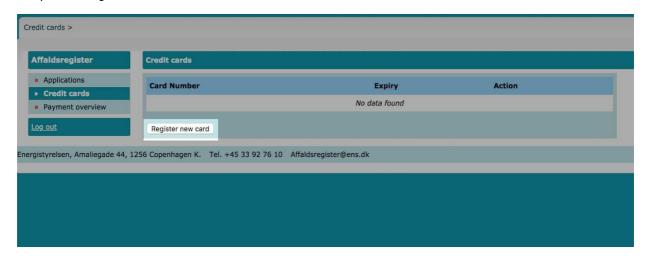

## OBS: When typing in the VAT number DO NOT use the land code in the front

11. To successfully register your company please go to "Credit cards" and press "Register new card"

12. Allow the pop-up window