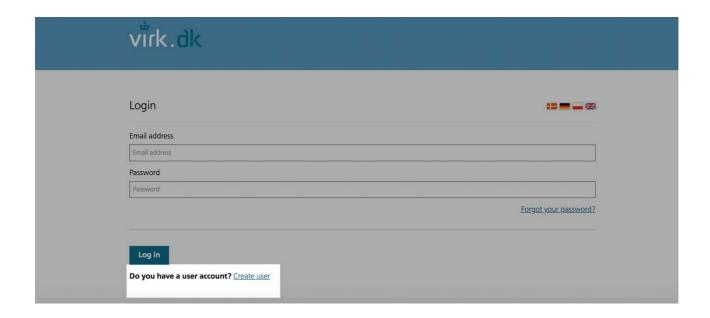

5. If you do not remember your password, press "forgot your password?"

6. If it is the first time you log in, please press "create user"

7. Fill in the information and press "create user account"

8. Open your e-mail and follow the activation link (some waiting time before the e-mail arrives may occur)