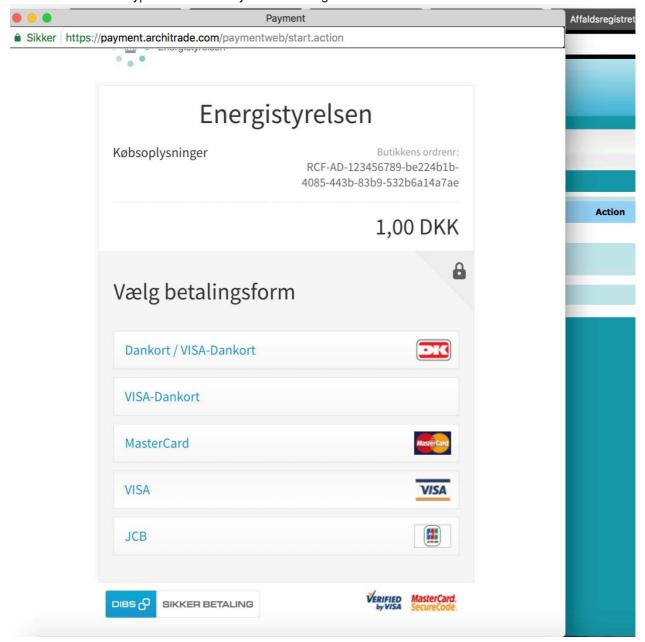

13. Choose the type of credit card you wish to register.

14. Type in your credit card information and press "save"

15. Go to payment overview to pay the pending registration and annual fees. The registration is now completed.